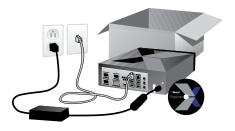

FileBound Express delivers on the promises of security, control, and access without the technical complexity and cost typically associated with document management solutions.

Unpack and connect the appliance.

Run the setup wizard.

Select from the pre-configured applications.

Set up users and assign rights.

Express is now configured and ready to use.