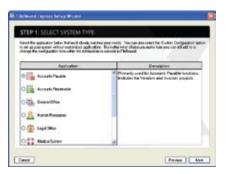

## FileBound Express delivers instant results for the following applications:

- Accounting
- Human Resources
- Student Records
- Medical Records
- Client Files
- Government Records
- Or any content intensive application

Run the setup wizard.

Select from the pre-configured applications.

Set up users and assign rights.

Express is now configured and ready to use.