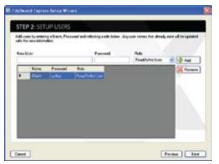

Run the setup wizard.

Select from the pre-configured applications.

Set up users and assign rights.

Express is now configured and ready to use.