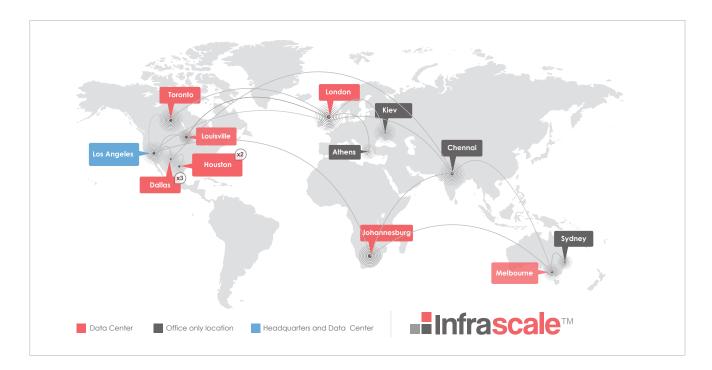

#### **Data Centers**

Global point of presence

Infrascale is committed to the highest level of security available. Our primary facilities are tier three and tier four data centers, which is U.S. military grade. The target reliability of each of these data centers is 99.9 – 99.99% and these data centers are located around the world in the following locations:

- Los Angeles, CAHouston, TX
- Dallas, TX
- Toronto, ON
- Melbourne, Australia
- Louisville, KY
  London, UK
  Johannesburg, South Africa