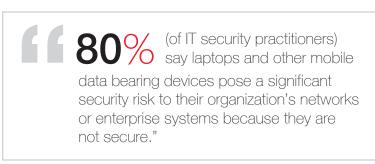

#### Infrascale Endpoint Data Protection and Device Management

Safeguard Your Customers' Data Everywhere It Lives

Infrascale's **EndGuard™** application is a centrally-managed, cloud backup solution that protects corporate data where it lives – on laptops, tablets and smartphones. Unlimited backup, best-in-class data loss prevention, geotracking, remote wipe and heterogeneous restore capabilities are combined in a single, unified dashboard to simplify management, improve business productivity and reduce security risk.



- Ponemon Institute, 2013 State of the Endpoint Report



## **Complete Server Backup And Recovery**

Backup Windows-based servers and virtual machines to the cloud. Use bare metal image backup or native SQL server, Exchange, and file server backup.

The Infrascale backup application interface includes file and folder backup, file server backup, native Exchange server backup, and native SQL server backup.

**Exchange Granular Recovery** allows you to perform granular mailbox recovery on exchange backups and recover lost or deleted files quickly. Recover at the database, mailbox, or message level.

**Bare metal backup** is available for all our partners. Bare metal backups are the best way to protect all pieces of a server, including its operating system. Bare metal backup delivers a low