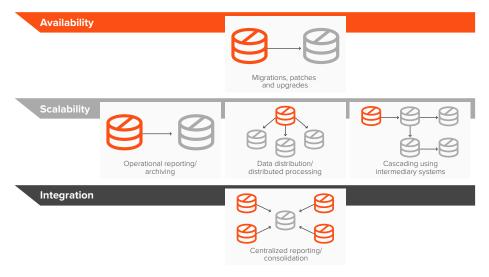

SharePlex offers availability, scalability and integration with SAP HANA.

## **FEATURES**

- Platform-agnostic solution Replicate UNIX®, Linux® or Windows® systems in migrations from Oracle to Oracle and Oracle to SAP HANA.
- ZeroIMPACT SAP migrations Maintain business continuity throughout the migration as users interact with SAP applications normally. Clone the current production database to a new production system, and use SharePlex to reconcile and synchronize any database changes made during the migration process to the new production system.
- Reporting and analysis without affecting production Offload your users' reporting tasks and downstream decision support from production databases to a SharePlex replica.

  Analyze current data in near-real time with no impact on online transaction processing (OLTP).
- High accuracy and data
   accessibility Use the log-based
   replication of SharePlex to maintain a
   replica complete or a subset of your
   Oracle data in a live reporting instance.
   Improve application performance and
   availability while meeting the needs of
   compliance and information governance.

- More-useful secondary systems Run queries against the always up-to-date replicated databases as an optimized Business Warehouse (BW) or Business Warehouse Analytics (BWA) platform. Eliminate time-consuming and resource-intensive data extracts that would normally occur during off-peak hours or system downtime.
- Flexible support for SAP HANA evolution — Explore, augment and analyze all data in near-real time without affecting or changing the live source application.